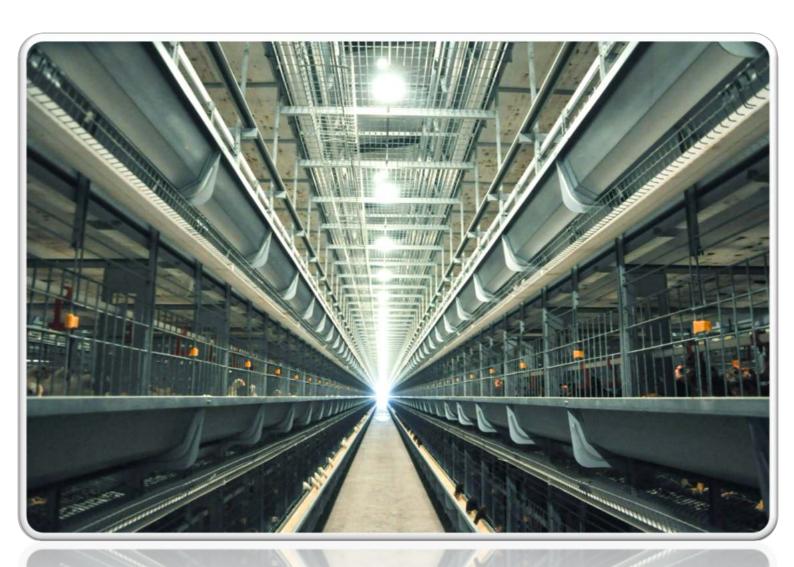

TechPro Layer Breeder Cage System

-More Tech, More Fert-

Poul Tech Machinery is a professional factory of poultry equipment manufacturer in China, TechPro series layer breeder cage system is one of our mainly products. With the exquisite technique, TechPro layer breeder cage equipment create a harmonious living environment which ensures a higher fertilization rate for layer breeders.

### **BREEDER CAGE STRUCTURE SYSTEM**

Our professional layer breeder cage system is with a high stocking capacity, ensures both density and space required for layer breeders.

| Type No.     | Tiers | Dimension/ Section | (Female/Male)/tier | (Female/Male)/set | Floor Space/Bird |
|--------------|-------|--------------------|--------------------|-------------------|------------------|
| TechPro 3600 | 3     | 3600*1250*800      | 70/10              | 210/30            | 562.5 sq.cm      |
| TechPro 3600 | 4     | 3600*1250*800      | 70/10              | 280/40            | 562.5 sq.cm      |
| TechPro 3600 | 6     | 3600*1250*800      | 70/10              | 420/60            | 562.5 sq.cm      |