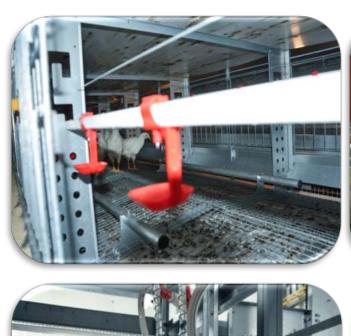

Each tier with 2 water lines with different heights adjustable, to ensure female and male chickens drinking water comfortable and convenient. And all water lines will be packed by carton and plastic bags outside for protection before shipment.

#### **AUTOMATIC DRINKING SYSTEM**

There are 12 nipple drinkers for each cage sections on the PVC pipes. Each nipple drinkers are equipped with drip cups to prevent water from dropping on chickens and on manure belts, to ensure a better living environment.