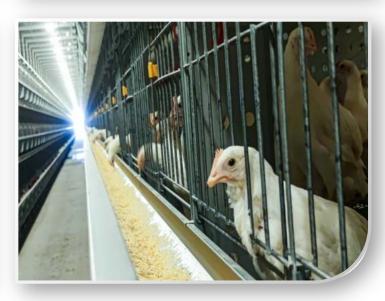

Each tier with 2 water lines with different heights adjustable, to ensure female and male chickens drinking water comfortable and convenient. And all water lines will be packed by carton and plastic bags outside for protection before shipment.

#### **AUTOMATIC DRINKING SYSTEM**

There are 12 nipple drinkers for each cage sections on the PVC pipes. Each nipple drinkers are equipped with drip cups to prevent water from dropping on chickens and on manure belts, to ensure a better living environment.

Water regulator is located on each tier of the cage. It supplies the water from the water line to the pipes through reservoirs with the proper pressure. The filters and the medicator (DOSATRON of France) are used to clean the water and keep health of all chickens.