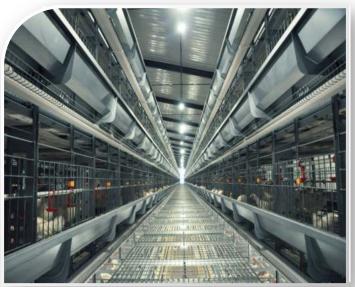

TechPro Layer Breeder Cage System

-More Tech, More Fert-

Poul Tech Machinery is a professional factory of poultry equipment manufacturer in China, TechPro series layer breeder cage system is one of our mainly products. With the exquisite technique, TechPro layer breeder cage equipment create a harmonious living environment which ensures a higher fertilization rate for layer breeders.

### **BREEDER CAGE STRUCTURE SYSTEM**

Our professional layer breeder cage system is with a high stocking capacity, ensures both density and space required for layer breeders.

| Type No.     | Tiers | Dimension/ Section | (Female/Male)/tier | (Female/Male)/set | Floor Space/Bird |
|--------------|-------|--------------------|--------------------|-------------------|------------------|
| TechPro 3600 | 3     | 3600*1250*800      | 70/10              | 210/30            | 562.5 sq.cm      |
| TechPro 3600 | 4     | 3600*1250*800      | 70/10              | 280/40            | 562.5 sq.cm      |
| TechPro 3600 | 6     | 3600*1250*800      | 70/10              | 420/60            | 562.5 sq.cm      |