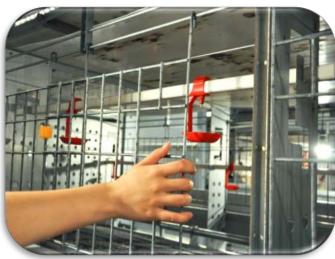

Each tier with 2 water lines with different heights adjustable, to ensure female and male chickens drinking water comfortable and convenient. And all water lines will be packed by carton and plastic bags outside for protection before shipment.

#### **AUTOMATIC DRINKING SYSTEM**

There are 12 nipple drinkers for each cage sections on the PVC pipes. Each nipple drinkers are equipped with drip cups to prevent water from dropping on chickens and on manure belts, to ensure a better living environment.