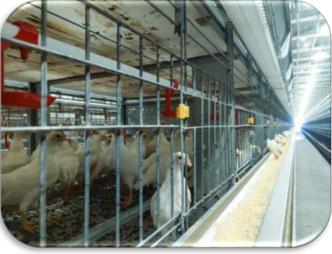

### **BREEDER CAGE STRUCTURE SYSTEM**

Our professional layer breeder cage system is with a high stocking capacity, ensures both density and space required for layer breeders.

| Type No.     | Tiers | Dimension/ Section | (Female/Male)/tier | (Female/Male)/set | Floor Space/Bird |
|--------------|-------|--------------------|--------------------|-------------------|------------------|
| TechPro 3600 | 3     | 3600*1250*800      | 70/10              | 210/30            | 562.5 sq.cm      |
| TechPro 3600 | 4     | 3600*1250*800      | 70/10              | 280/40            | 562.5 sq.cm      |
| TechPro 3600 | 6     | 3600*1250*800      | 70/10              | 420/60            | 562.5 sq.cm      |