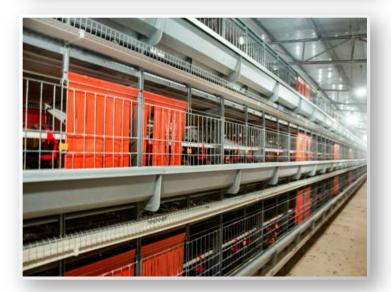

### **BREEDER CAGE STRUCTURE SYSTEM**

Our professional layer breeder cage system is with a high stocking capacity, ensures both density and space required for layer breeders.

| Type No.     | Tiers | Dimension/ Section | (Female/Male)/tier | (Female/Male)/set | Floor Space/Bird |
|--------------|-------|--------------------|--------------------|-------------------|------------------|
| TechPro 3600 | 3     | 3600*1250*800      | 70/10              | 210/30            | 562.5 sq.cm      |
| TechPro 3600 | 4     | 3600*1250*800      | 70/10              | 280/40            | 562.5 sq.cm      |
| TechPro 3600 | 6     | 3600*1250*800      | 70/10              | 420/60            | 562.5 sq.cm      |