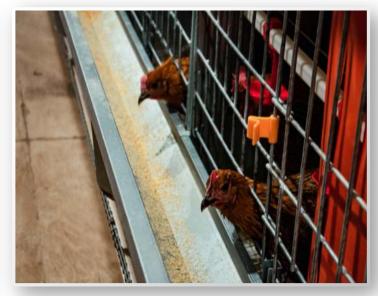

Each tier with 2 water lines with different heights adjustable, to ensure female and male chickens drinking water comfortable and convenient. And all water lines will be packed by carton and plastic bags outside for protection before shipment.

#### **AUTOMATIC DRINKING SYSTEM**

There are 12 nipple drinkers for each cage sections on the PVC pipes. Each nipple drinkers are equipped with drip cups to prevent water from dropping on chickens and on manure belts, to ensure a better living environment.

Water regulator is located on each tier of the cage. It supplies the water from the water line to the pipes through reservoirs with the proper pressure. The filters and the medicator (DOSATRON of France) are used to clean the water and keep health of all chickens.