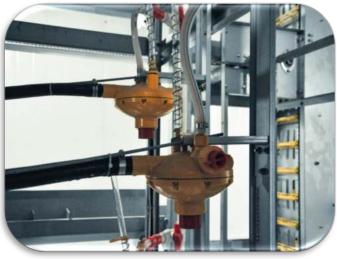

Water regulator is located on each tier of the cage. It supplies the water from the water line to the pipes through reservoirs with the proper pressure. The filters and the medicator (DOSATRON of France) are used to clean the water and keep health of all chickens.