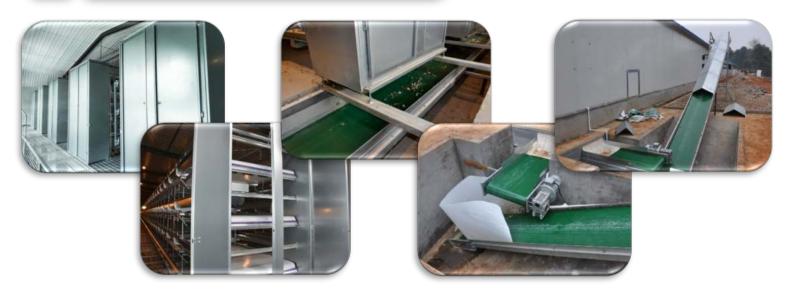

stable, to ensure female and male chickens drinking water comfortable and convenient. And all water lines will be packed by carton and plastic bags outside for protection before shipment.

В

#### **AUTOMATIC DRINKING SYSTEM**

There are 12 nipple drinkers for each cage sections on the PVC pipes. Each nipple drinkers are equipped with drip cups to prevent water from dropping on chickens and on manure belts, to ensure a better living environment.

Water regulator is located on each tier of the cage. It supplies the water from the water line to the pipes through reservoirs with the proper pressure. The filters and the medicator (DOSATRON of France) are used to clean the water and keep health of all chickens.





D

## **AUTOMATIC EGG COLLECTION SYSTEM**



# AUTOMATIC MANURE REMOVE SYSTEM



F

## COOLING SYSTEM





















## HENAN POUL TECH MACHINERY CO., LTD.

ADD: ROOM NORTHEAST, 14 FLOOR, NATIONAL UNIVERSITY TECH PARK, CHANGCHUN ROAD, ZHENGZHOU HIGH-TECH ZONE, HENAN, CHINA.

HOTLINE: +86-(0)371-56797621

EMAIL: poultech@aliyun.com poultrytech@yahoo.com MOBILE (WhatsApp & WeChat): +86 13733845866

WEBSITE (English): www.cnpoultech.com