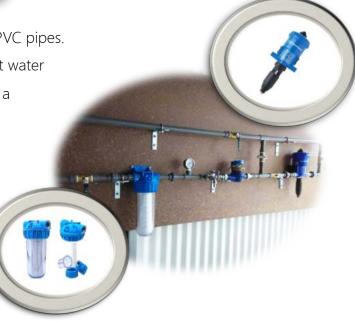

Water regulator is located on each tier of the cage. It supplies the water from the water line to the pipes through reservoirs with the proper pressure. The filters and the medicator (DOSATRON of France) are used to clean the water and keep health of all chickens.