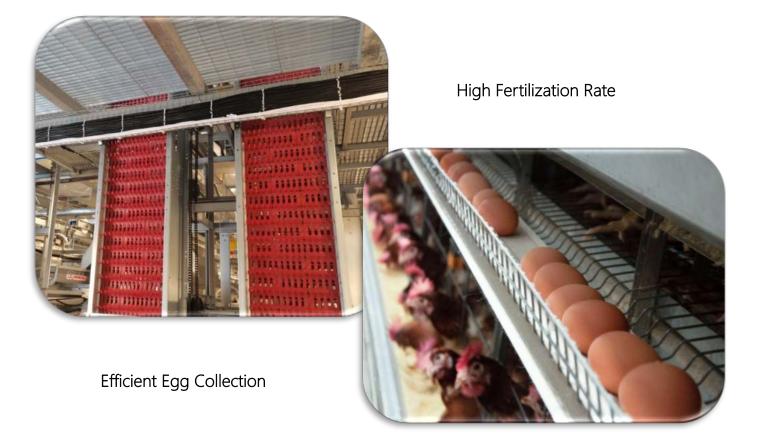

er lines with different heights adjustable, to ensure female and male chickens drinking water comfortable and convenient. And all water lines will be packed by carton and plastic bags outside for protection before shipment.

В

#### **AUTOMATIC DRINKING SYSTEM**

There are 12 nipple drinkers for each cage sections on the PVC pipes. Each nipple drinkers are equipped with drip cups to prevent water from dropping on chickens and on manure belts, to ensure a better living environment.

Water regulator is located on each tier of the cage. It supplies the water from the water line to the pipes through reservoirs with the proper pressure. The filters and the medicator (DOSATRON of France) are used to clean the water and keep health of all chickens.





D

## **AUTOMATIC EGG COLLECTION SYSTEM**



# AUTOMATIC MANURE REMOVE SYSTEM



F

## COOLING SYSTEM





















## HENAN POUL TECH MACHINERY CO., LTD.

ADD: ROOM NORTHEAST, 14 FLOOR, NATIONAL UNIVERSITY TECH PARK, CHANGCHUN ROAD, ZHENGZHOU HIGH-TECH ZONE, HENAN, CHINA.

HOTLINE: +86-(0)371-56797621

EMAIL: poultech@aliyun.com poultrytech@yahoo.com MOBILE (WhatsApp & WeChat): +86 13733845866

WEBSITE (English): www.cnpoultech.com