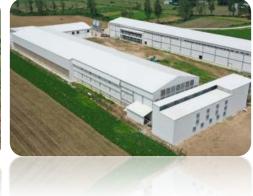

TechPro Layer Breeder Cage System

-More Tech, More Fert-

Poul Tech Machinery is a professional factory of poultry equipment manufacturer in China, TechPro series layer breeder cage system is one of our mainly products. With the exquisite technique, TechPro layer breeder cage equipment create a harmonious living environment which ensures a higher fertilization rate for layer breeders.